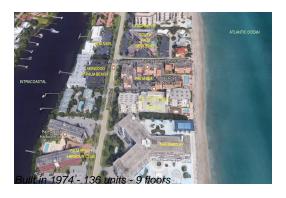

### **Building Information**

Number of units: 136
Number of active listings for rent: 0
Number of active listings for sale: 11
Building inventory for sale: 8%
Number of sales over the last 12 months: 4
Number of sales over the last 6 months: 1
Number of sales over the last 3 months: 1