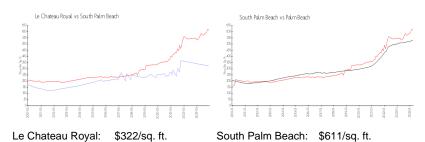

#### **Unit Information**

 MLS Number:
 RX-10975970

 Status:
 Active

 Size:
 802 Sq ft.

 Bedrooms:
 1

Full Bathrooms:
Half Bathrooms:

Parking Spaces: Assigned, Garage - Attached, Guest

View: Intracoastal, Ocean