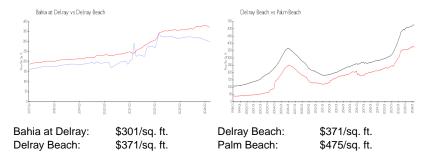

tal Way # K - 1385 Crystal Wy, Delray Beach, FL, Palm Beach 33444

#### **Unit Information**

 MLS Number:
 RX-10976043

 Status:
 Active

 Size:
 751 Sq ft.

 Bedrooms:
 1

Full Bathrooms: 1
Half Bathrooms: 0

Parking Spaces: Assigned, Guest

 View:
 Lake

 Rental Price:
 \$2,000

 List PPSF:
 \$3

 Valuated Price:
 \$226,000

 Valuated PPSF:
 \$299

The above valuated price is a baseline figure that does not take into account any specific renovation, upgrade, split, merge, or deterioration of the unit.



Number of units: 236
Number of active listings for rent: 0
Number of active listings for sale: 9
Building inventory for sale: 3%
Number of sales over the last 12 months: 10
Number of sales over the last 6 months: 5
Number of sales over the last 3 months: 1

#### **Market Information**



## **Inventory for Sale**

Bahia at Delray 4%
Delray Beach 3%
Palm Beach 3%

### Avg. Time to Close Over Last 12 Months

Bahia at Delray 46 days Delray Beach 54 days Palm Beach 56 days