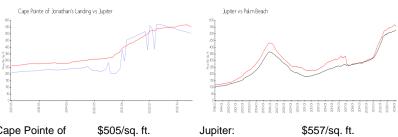

## **Market Information**

Cape Pointe of \$505/sq. ft. Jonathan's Landing:

Jupiter: \$557/sq. ft. Palm Beach: \$475/sq. ft.