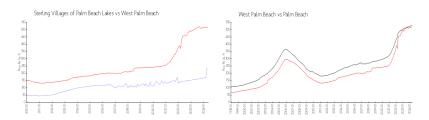

#### **Market Information**

Sterling Villages of \$226/sq. ft. West Palm Beach: \$515/sq. ft.

Palm Beach Lakes:

West Palm Beach: \$515/sq. ft. Palm Beach: \$476/sq. ft.