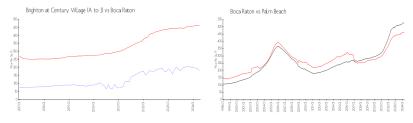

#### **Market Information**

Brighton at Century \$180/sq. ft. Village (A to J):

Boca Raton: \$463/sq. ft. Boca Raton: \$463/sq. ft.

Palm Beach: \$475/sq. ft.