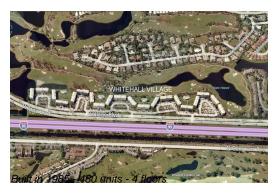

#### **Building Information**

Number of units: 480
Number of active listings for rent: 13
Number of active listings for sale: 16
Building inventory for sale: 3%
Number of sales over the last 12 months: 31
Number of sales over the last 6 months: 13
Number of sales over the last 3 months: 9