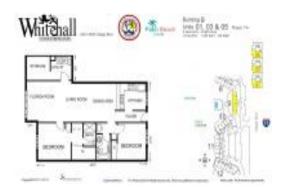

#### **Unit Information**

 MLS Number:
 RX-10976096

 Status:
 Active

 Size:
 1,507 Sq ft.

 Bedrooms:
 2

Full Bathrooms: 2
Half Bathrooms: 0

Parking Spaces:
View:
Garden,Golf
Rental Price:
\$1,900
List PPSF:
\$1
Valuated Price:
\$265,000
Valuated PPSF:
\$191