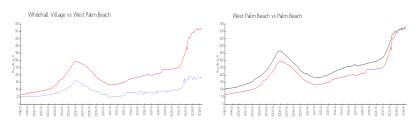

### **Market Information**

Whitehall Village: \$190/sq. ft. West Palm Beach: \$515/sq. ft. West Palm Beach: \$476/sq. ft. \$476/sq. ft.