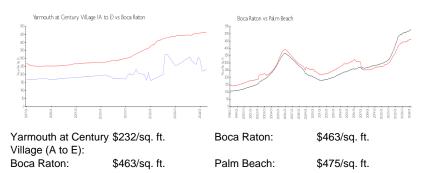

# **Market Information**

# **Inventory for Sale**

| Yarmouth at Century Village (A to E) | 2% |
|--------------------------------------|----|
| Boca Raton                           | 3% |
| Palm Beach                           | 3% |

# Avg. Time to Close Over Last 12 Months

| Yarmouth at Century Village (A to E) | 38 days |
|--------------------------------------|---------|
| Boca Raton                           | 57 days |
| Palm Beach                           | 56 days |