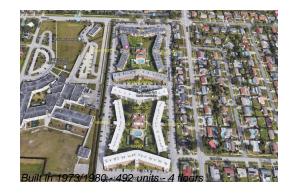

Number of units: 492
Number of active listings for rent: 0
Number of active listings for sale: 17
Building inventory for sale: 3%
Number of sales over the last 12 months: 17
Number of sales over the last 6 months: 6
Number of sales over the last 3 months: 4