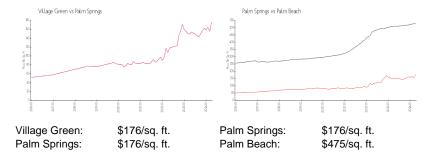

 List Price:
 \$110,000

 List PPSF:
 \$145

 Valuated Price:
 \$133,000

 Valuated PPSF:
 \$176

The above valuated price is a baseline figure that does not take into account any specific renovation, upgrade, split, merge, or deterioration of the unit.

#### **Recent Sales**

| Unit # | Size      | Closing Date | Sale Price | PPSF  |
|--------|-----------|--------------|------------|-------|
| 121    | 757 sq ft | May 2024     | \$120,000  | \$159 |
| 208    | 825 sq ft | Apr 2024     | \$145,000  | \$176 |
| 303    | 825 sq ft | Mar 2024     | \$130,000  | \$158 |
| 319    | 757 sq ft | Feb 2024     | \$125,000  | \$165 |
| 108    | 825 sq ft | Jan 2024     | \$130,000  | \$158 |