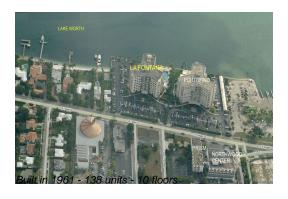

#### **Building Information**

Number of units: 138
Number of active listings for rent: 7
Number of active listings for sale: 8
Building inventory for sale: 5%
Number of sales over the last 12 months: 4
Number of sales over the last 6 months: 3
Number of sales over the last 3 months: 1

### **Building Association Information**

La Fontana Co-Op Apartments 2800 N Flagler Dr, West Palm Beach, FL 33407 (561) 833-0834