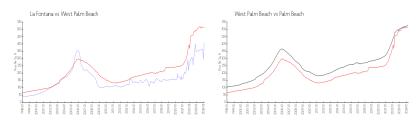

### **Market Information**

La Fontana: \$407/sq. ft. West Palm Beach: \$511/sq. ft. West Palm Beach: \$415/sq. ft. Palm Beach: \$475/sq. ft.