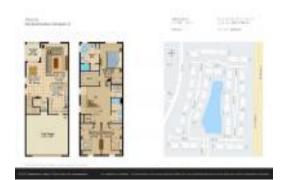

#### **Unit Information**

 MLS Number:
 RX-10976200

 Status:
 Pending

 Size:
 2,592 Sq ft.

Bedrooms: 3
Full Bathrooms: 2
Half Bathrooms: 1

Parking Spaces: 2+ Spaces, Driveway, Garage - Attached

 View:
 Lake