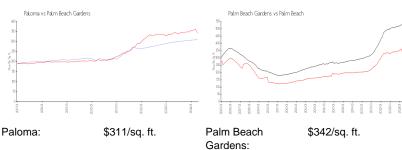

### **Market Information**

Palm Beach \$342/sq. ft. Palm Beach: \$475/sq. ft. Gardens: