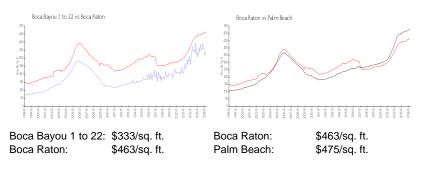

#### **Inventory for Sale**

| Boca Bayou 1 to 22 | 2% |
|--------------------|----|
| Boca Raton         | 3% |
| Palm Beach         | 3% |

### Avg. Time to Close Over Last 12 Months

| Boca Bayou 1 to 22 | 62 days |
|--------------------|---------|
| Boca Raton         | 57 days |
| Palm Beach         | 56 days |