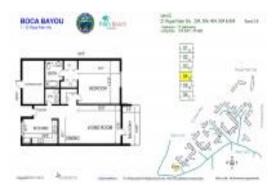

# Unit 21 Royal Palm Way # 504 - Boca Bayou 1 to 22

21 Royal Palm Way # 504 - 1 Royal Palm Wy, Boca Raton, FL, Palm Beach 33432

RX-10976220 Pending 900 Sq ft. 1 1 Assigned,Guest,Vehicle Restrictions Canal,Garden,Lagoon,Pool,River \$2,200 \$2 \$262,000 \$321

The above valuated price is a baseline figure that does not take into account any specific renovation, upgrade, split, merge, or deterioration of the unit.