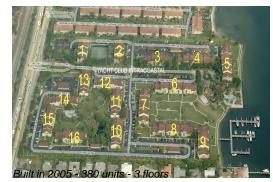

#### **Building Information**

| Number of units:                         | 380 |
|------------------------------------------|-----|
| Number of active listings for rent:      | 15  |
| Number of active listings for sale:      | 12  |
| Building inventory for sale:             | 3%  |
| Number of sales over the last 12 months: | 28  |
| Number of sales over the last 6 months:  | 11  |
| Number of sales over the last 3 months:  | 4   |