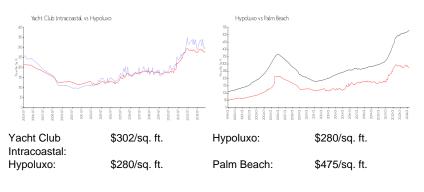

#### **Inventory for Sale**

| Yacht Club Intracoastal | 3% |
|-------------------------|----|
| Hypoluxo                | 2% |
| Palm Beach              | 3% |

# Avg. Time to Close Over Last 12 Months

| Yacht Club Intracoastal | 75 days |
|-------------------------|---------|
| Hypoluxo                | 64 days |
| Palm Beach              | 56 days |