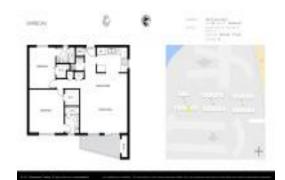

# Unit 606 - Barbican

606 - 3601 S Ocean Blvd, South Palm Beach, FL, Palm Beach 33480

#### **Unit Information**

MLS Number: RX-10976264 Status: Active Size: 1,533 Sq ft. Bedrooms: 2 Full Bathrooms: 2 Half Bathrooms: Parking Spaces: Guest Intracoastal View: Rental Price: \$2,600 List PPSF: \$2 Valuated Price: \$317,000 Valuated PPSF: \$226