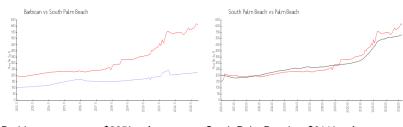

#### **Market Information**

Barbican: \$225/sq. ft. South Palm Beach: \$611/sq. ft. South Palm Beach: \$475/sq. ft. Palm Beach: \$475/sq. ft.