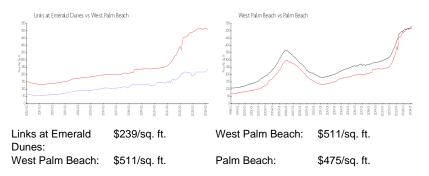

## **Unit Information**

| MLS Number:<br>Status:<br>Size:<br>Bedrooms:<br>Full Bathrooms:<br>Half Bathrooms:<br>Parking Spaces:<br>View: | RX-10976330<br>Active<br>1,446 Sq ft.<br>3<br>2<br>1 |
|----------------------------------------------------------------------------------------------------------------|------------------------------------------------------|
| Rental Price:                                                                                                  | \$2,600                                              |
| List PPSF:                                                                                                     | \$2                                                  |
| Valuated Price:                                                                                                | \$332,000                                            |
| Valuated PPSF:                                                                                                 | \$239                                                |

The above valuated price is a baseline figure that does not take into account any specific renovation, upgrade, split, merge, or deterioration of the unit.