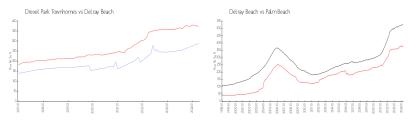

# Unit 16185 Poppyseed Cir # 402 - Drexel Park **Townhomes**

16185 Poppyseed Cir # 402 - 16080-16186 Poppyseed Cir, Delray Beach, FL, Palm Beach 33484

#### **Unit Information**

RX-10976332 MLS Number: Status: Active 1,779 Sq ft. Size:

Bedrooms: 3 Full Bathrooms: 2 Half Bathrooms:

Parking Spaces: 2+ Spaces, Assigned, Driveway, Garage -

Attached

View: Garden Rental Price: \$3,200 List PPSF: \$2 Valuated Price: \$513,000 Valuated PPSF: \$288