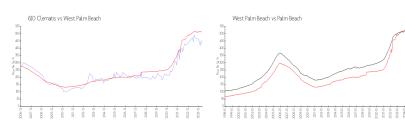

### **Market Information**

610 Clematis: \$430/sq. ft. West Palm Beach: \$511/sq. ft. West Palm Beach: \$511/sq. ft. Palm Beach: \$475/sq. ft.