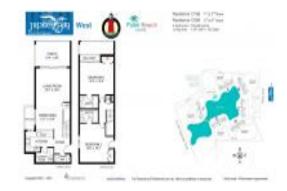

# **Unit D-106 - Jupiter Bay West**

D-106 - 353 S US Hwy 1, Jupiter, FL, Palm Beach 33477

#### **Unit Information**

 MLS Number:
 RX-10976370

 Status:
 Active

 Size:
 1,347 Sq ft.

Bedrooms: 2
Full Bathrooms: 2
Half Bathrooms: 1
Parking Spaces:

 View:
 Lake

 Rental Price:
 \$2,600

 List PPSF:
 \$2