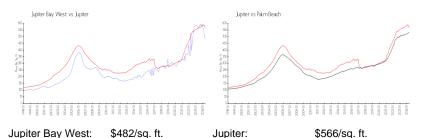

#### **Market Information**

Palm Beach:

\$476/sq. ft.

### Avg. Time to Close Over Last 12 Months

\$566/sq. ft.

Jupiter Bay West58 daysJupiter67 daysPalm Beach57 days