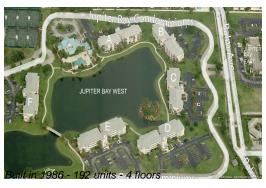

## **Building Information**

Number of units: 192
Number of active listings for rent: 0
Number of active listings for sale: 2
Building inventory for sale: 1%
Number of sales over the last 12 months: 8
Number of sales over the last 6 months: 6
Number of sales over the last 3 months: 2

### **Building Association Information**

Jupiter Bay Condominium Association 275 Palm Ave, Jupiter, FL 33477 (561) 746-5857

http://www.jupiterbaycondoassoc.com/id63.html