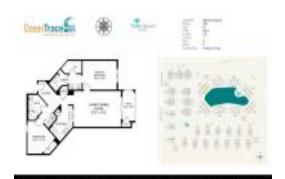

#### **Unit Information**

MLS Number: RX-10976585
Status: Active
Size: 1,192 Sq ft.

Bedrooms: 2
Full Bathrooms: 2
Half Bathrooms: 0

Parking Spaces:

View:

 Rental Price:
 \$2,250

 List PPSF:
 \$2

 Valuated Price:
 \$420,000