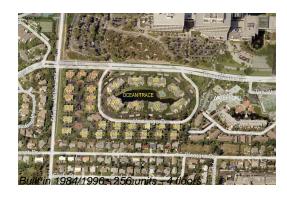

#### **Building Information**

Number of units: 256
Number of active listings for rent: 0
Number of active listings for sale: 4
Building inventory for sale: 1%
Number of sales over the last 12 months: 9
Number of sales over the last 6 months: 6
Number of sales over the last 3 months: 6