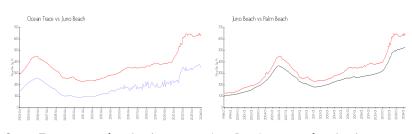

# **Market Information**

 Ocean Trace:
 \$352/sq. ft.
 Juno Beach:
 \$642/sq. ft.

 Juno Beach:
 \$642/sq. ft.
 Palm Beach:
 \$475/sq. ft.

#### **Inventory for Sale**

 Ocean Trace
 2%

 Juno Beach
 2%

 Palm Beach
 3%

### Avg. Time to Close Over Last 12 Months

Ocean Trace 117 days Juno Beach 92 days Palm Beach 56 days