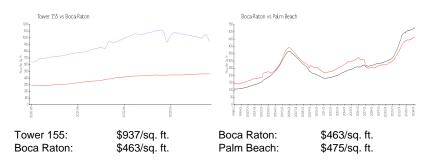

#### **Market Information**

## **Inventory for Sale**

| Tower 155  | 13% |
|------------|-----|
| Boca Raton | 3%  |
| Palm Beach | 3%  |

# Avg. Time to Close Over Last 12 Months

| Tower 155  | 78 days |
|------------|---------|
| Boca Raton | 57 days |
| Palm Beach | 56 days |