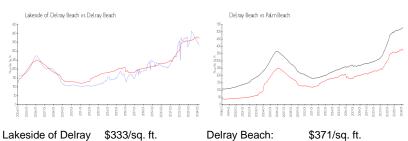

## **Market Information**

Lakeside of Delray \$333/sq. ft.

Beach:

Palm Beach: \$475/sq. ft. Delray Beach: \$371/sq. ft.