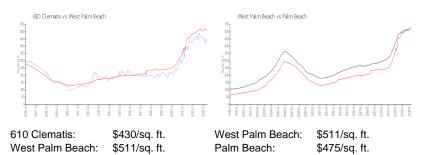

#### **Market Information**

| 610 Clematis    | 5% |
|-----------------|----|
| West Palm Beach | 4% |
| Palm Beach      | 3% |

## Avg. Time to Close Over Last 12 Months

| 610 Clematis    | 64 days |
|-----------------|---------|
| West Palm Beach | 52 days |
| Palm Beach      | 56 days |