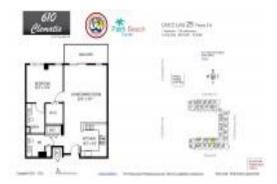

# Unit 325 - 610 Clematis

325 - 610 Clematis St, West Palm Beach, FL, Palm Beach 33401

### **Unit Information**

| MLS Number:     | RX-10976648                 |  |
|-----------------|-----------------------------|--|
| Status:         | Active Under Contract       |  |
| Size:           | 850 Sq ft.                  |  |
| Bedrooms:       | 1                           |  |
| Full Bathrooms: | 1                           |  |
| Half Bathrooms: | 1                           |  |
| Parking Spaces: | Assigned, Garage - Building |  |
| View:           | Garden,Pool                 |  |
| List Price:     | \$369,000                   |  |
| List PPSF:      | \$434                       |  |
| Valuated Price: | \$326,000                   |  |
| Valuated PPSF:  | \$384                       |  |