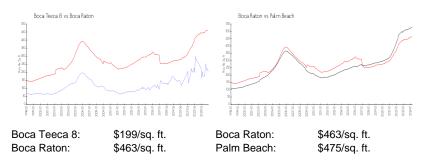

#### **Inventory for Sale**

| Boca Teeca 8 | 5% |
|--------------|----|
| Boca Raton   | 3% |
| Palm Beach   | 3% |

## Avg. Time to Close Over Last 12 Months

| Boca Teeca 8 | 68 days |
|--------------|---------|
| Boca Raton   | 57 days |
| Palm Beach   | 56 days |