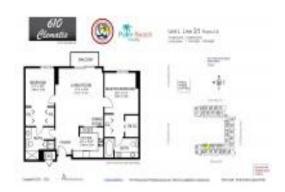

Number of units: 247
Number of active listings for rent: 13
Number of active listings for sale: 12
Building inventory for sale: 4%
Number of sales over the last 12 months: 13
Number of sales over the last 6 months: 7
Number of sales over the last 3 months: 5

# **Building Association Information**

610 Clematis 610 Clematis St West Palm Beach FL33401 (561) 209-9916

http://www.610clematisstreet.com/