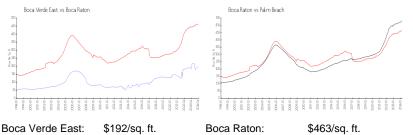

### **Market Information**

| Boca Verde East: | \$192/sq. ft. | Boca Raton: | \$463/sq. ft. |
|------------------|---------------|-------------|---------------|
| Boca Raton:      | \$463/sq. ft. | Palm Beach: | \$475/sq. ft. |