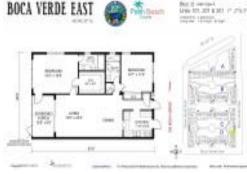

# Unit D-201 - Boca Verde East

D-201 - 400 NE 20 St, Boca Raton, FL, Palm Beach 33431

## **Unit Information**

| MLS Number:     | RX-10976788                  |
|-----------------|------------------------------|
| Status:         | Active                       |
| Size:           | 1,014 Sq ft.                 |
| Bedrooms:       | 2                            |
| Full Bathrooms: | 2                            |
| Half Bathrooms: | 0                            |
| Parking Spaces: | Assigned, Carport - Detached |
| View:           | Garden                       |
| List Price:     | \$218,500                    |
| List PPSF:      | \$215                        |
| Valuated Price: | \$197,000                    |
| Valuated PPSF:  | \$194                        |