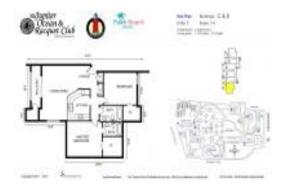

# Unit Sea Rise E-201 - Jupiter Ocean & Racquet Club

Sea Rise E-201 - 1605 S US Hwy 1, Jupiter, FL, Palm Beach 33477

#### **Unit Information**

MLS Number: RX-10976839
Status: Active
Size: 1,183 Sq ft.

Bedrooms: 2
Full Bathrooms: 2
Half Bathrooms: 0
Parking Spaces: A

 Parking Spaces:
 Assigned

 View:
 Lake

 Rental Price:
 \$2,500