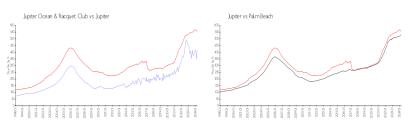

#### **Market Information**

Jupiter Ocean & \$413/sq. ft.

Jupiter: \$557/sq. ft.

Racquet Club:

Jupiter: \$557/sq. ft. Palm Beach: \$475/sq. ft.