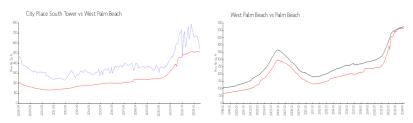

# **Unit LPH-12 - City Place South Tower**

LPH-12 - 550 Okeechobee Blvd, West Palm Beach, FL, Palm Beach 33401

#### **Unit Information**

 MLS Number:
 RX-10976903

 Status:
 Active

 Size:
 755 Sq ft.

 Bedrooms:
 1

 Full Pathysome:
 1

Full Bathrooms: 1
Half Bathrooms: 0

Parking Spaces: Assigned, Garage - Building

 View:
 City

 List Price:
 \$510,000

 List PPSF:
 \$675

 Valuated Price:
 \$389,000

 Valuated PPSF:
 \$515

The above valuated price is a baseline figure that does not take into account any specific renovation, upgrade, split, merge, or deterioration of the unit.