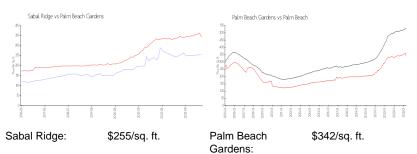

### **Market Information**

Palm Beach:

\$475/sq. ft.

Palm Beach Gardens:

# Avg. Time to Close Over Last 12 Months

\$342/sq. ft.

Sabal Ridge 26 days Palm Beach Gardens 47 days Palm Beach 56 days