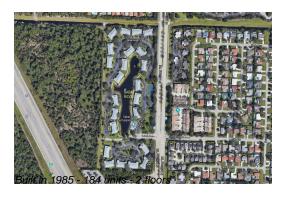

## **Building Information**

Number of units: 184
Number of active listings for rent: 0
Number of active listings for sale: 5
Building inventory for sale: 2%
Number of sales over the last 12 months: 13
Number of sales over the last 6 months: 5
Number of sales over the last 3 months: 4