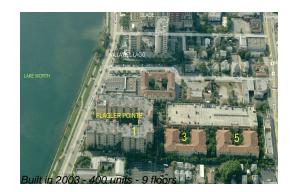

#### **Building Information**

| Number of units:                         | 400 |
|------------------------------------------|-----|
| Number of active listings for rent:      | 27  |
| Number of active listings for sale:      | 23  |
| Building inventory for sale:             | 5%  |
| Number of sales over the last 12 months: | 24  |
| Number of sales over the last 6 months:  | 13  |
| Number of sales over the last 3 months:  | 7   |