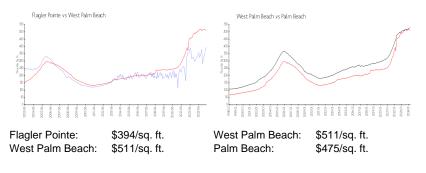

#### **Inventory for Sale**

| Flagler Pointe  | 6% |
|-----------------|----|
| West Palm Beach | 4% |
| Palm Beach      | 3% |

### Avg. Time to Close Over Last 12 Months

| Flagler Pointe  | 67 days |
|-----------------|---------|
| West Palm Beach | 52 days |

Palm Beach

56 days