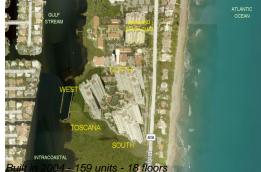

# Unit 1082 - Toscana South

1082 - 3740 S Ocean Blvd, Highland Beach, FL, Palm Beach 33487

#### **Building Information**

| Number of units: 15                        | 59 |
|--------------------------------------------|----|
| Number of active listings for rent: 0      |    |
| Number of active listings for sale: 2      |    |
| Building inventory for sale: 19            | %  |
| Number of sales over the last 12 months: 6 |    |
| Number of sales over the last 6 months: 1  |    |
| Number of sales over the last 3 months: 1  |    |