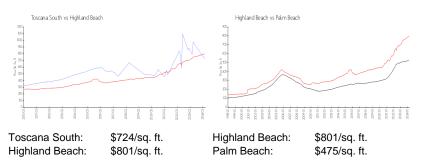

# **Market Information**

#### **Inventory for Sale**

| Toscana South  | 1% |
|----------------|----|
| Highland Beach | 3% |
| Palm Beach     | 3% |

## Avg. Time to Close Over Last 12 Months

| Toscana South  | 129 days |
|----------------|----------|
| Highland Beach | 70 days  |
| Palm Beach     | 56 days  |