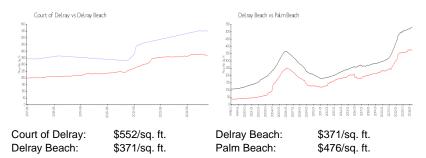

 Rental Price:
 \$3,200

 List PPSF:
 \$2

 Valuated Price:
 \$883,000

 Valuated PPSF:
 \$557

The above valuated price is a baseline figure that does not take into account any specific renovation, upgrade, split, merge, or deterioration of the unit.