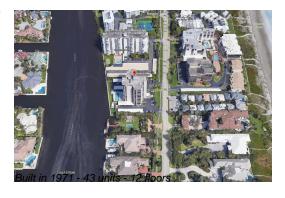

# **Unit 502 - Court of Delray**

502 - 2220 S Ocean Blvd, Delray Beach, FL, Palm Beach 33483

Number of units:43Number of active listings for rent:0Number of active listings for sale:0Building inventory for sale:0%Number of sales over the last 12 months:2Number of sales over the last 6 months:2Number of sales over the last 3 months:0