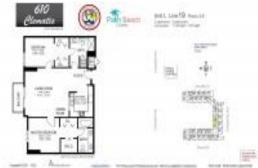

# Unit 419 - 610 Clematis

419 - 610 Clematis St, West Palm Beach, FL, Palm Beach 33401

## **Unit Information**

| MLS Number:     | RX-10977121                                 |
|-----------------|---------------------------------------------|
| Status:         | Active                                      |
| Size:           | 1,130 Sq ft.                                |
| Bedrooms:       | 2                                           |
| Full Bathrooms: | 2                                           |
| Half Bathrooms: | 0                                           |
| Parking Spaces: | Assigned, Garage - Building, Under Building |
| View:           | Pool                                        |
| Rental Price:   | \$4,210                                     |
| List PPSF:      | \$4                                         |
| Valuated Price: | \$481,000                                   |
| Valuated PPSF:  | \$426                                       |