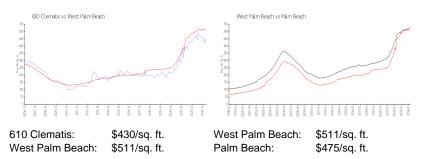

#### **Inventory for Sale**

| 610 Clematis    | 5% |
|-----------------|----|
| West Palm Beach | 4% |
| Palm Beach      | 3% |

#### Avg. Time to Close Over Last 12 Months

| 610 Clematis    | 64 days |
|-----------------|---------|
| West Palm Beach | 52 days |
| Palm Beach      | 56 days |