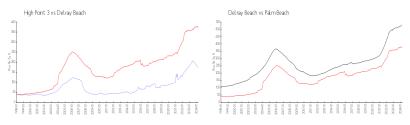

#### **Market Information**

High Point 3: \$174/sq. ft. Delray Beach: \$371/sq. ft.

Delray Beach: \$371/sq. ft. Palm Beach: \$475/sq. ft.