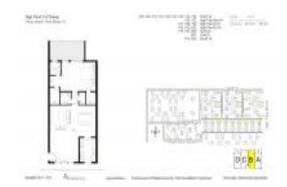

# Unit 807 CLUB DR #B - High Point 3

807 CLUB DR #B - 902 South Dr, Delray Beach, FL, Palm Beach 33445

#### **Unit Information**

 MLS Number:
 RX-10977131

 Status:
 Active

 Size:
 1,112 Sq ft.

 Bedrooms:
 1

Full Bathrooms:
Half Bathrooms:

Parking Spaces: Guest, Open

View:

 List Price:
 \$235,000

 List PPSF:
 \$211

 Valuated Price:
 \$159,000

 Valuated PPSF:
 \$174

The above valuated price is a baseline figure that does not take into account any specific renovation, upgrade, split, merge, or deterioration of the unit.