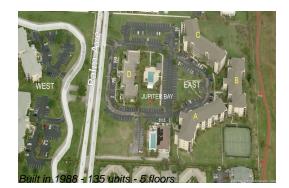

#### **Building Information**

| Number of units:                         | 135 |
|------------------------------------------|-----|
| Number of active listings for rent:      | 0   |
| Number of active listings for sale:      | 3   |
| Building inventory for sale:             | 2%  |
| Number of sales over the last 12 months: | 6   |
| Number of sales over the last 6 months:  | 2   |
| Number of sales over the last 3 months:  | 2   |

## **Building Association Information**

Jupiter Bay East Condo Association 275 Palm Ave, #D105, Jupiter, FL 33477 (561) 746-5857

http://www.jupiterbaycondoassoc.com/id63.html