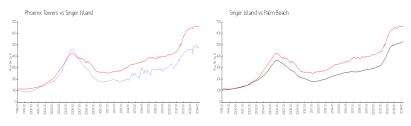

#### **Market Information**

Phoenix Towers: \$478/sq. ft. Singer Island: \$662/sq. ft. Singer Island: \$662/sq. ft. Palm Beach: \$475/sq. ft.