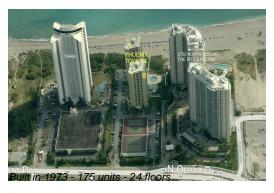

#### **Building Information**

Number of units: 175
Number of active listings for rent: 0
Number of active listings for sale: 11
Building inventory for sale: 6%
Number of sales over the last 12 months: 15
Number of sales over the last 6 months: 9
Number of sales over the last 3 months: 4

## **Building Association Information**

Phoenix Towers Condominium 2800 N Ocean Dr, Riviera Beach, FL 33404, Phone:(561) 844-8623