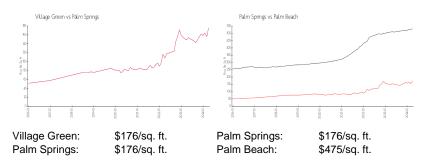

 List PPSF:
 \$145

 Valuated Price:
 \$134,000

 Valuated PPSF:
 \$177

The above valuated price is a baseline figure that does not take into account any specific renovation, upgrade, split, merge, or deterioration of the unit.

#### **Recent Sales**

| Unit # | Size      | Closing Date | Sale Price | PPSF  |
|--------|-----------|--------------|------------|-------|
| 121    | 757 sq ft | May 2024     | \$120,000  | \$159 |
| 208    | 825 sq ft | Apr 2024     | \$145,000  | \$176 |
| 303    | 825 sq ft | Mar 2024     | \$130,000  | \$158 |
| 319    | 757 sq ft | Feb 2024     | \$125,000  | \$165 |
| 108    | 825 sq ft | Jan 2024     | \$130,000  | \$158 |

#### **Inventory for Sale**

Village Green 3% Palm Springs 3%

Palm Beach 3%