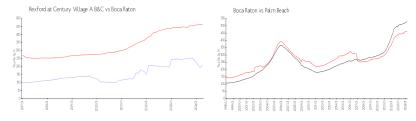

#### **Market Information**

Rexford at Century \$210/sq. ft. Boca Raton: \$463/sq. ft.

Village A B&C:

Boca Raton: \$463/sq. ft. Palm Beach: \$475/sq. ft.