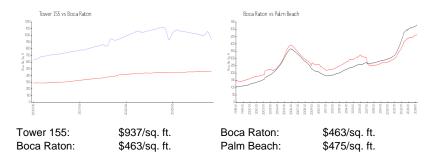

## **Inventory for Sale**

| Tower 155  | 13% |
|------------|-----|
| Boca Raton | 3%  |
| Palm Beach | 3%  |

# Avg. Time to Close Over Last 12 Months

Tower 155 78 days Boca Raton 57 days Palm Beach 56 days