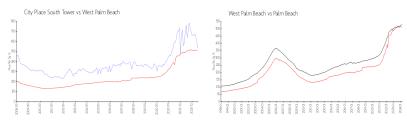

### **Market Information**

City Place South \$536/sq. ft. West Palm Beach: \$511/sq. ft.

Tower:

West Palm Beach: \$511/sq. ft. Palm Beach: \$475/sq. ft.