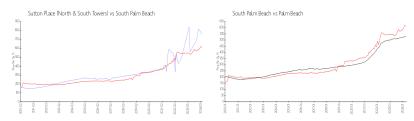

#### **Unit Information**

MLS Number: RX-10977323 Status: Active 2,019 Sq ft. Size: Bedrooms: 2 2

Full Bathrooms: Half Bathrooms:

Garage - Attached Parking Spaces:

View:

List Price: \$1,650,000 List PPSF: \$817 \$1,224,000 Valuated Price: Valuated PPSF: \$669