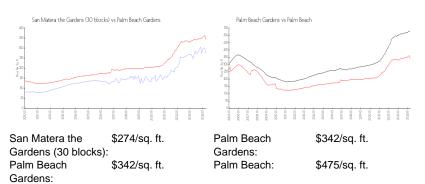

## **Market Information**

## **Inventory for Sale**

| San Matera the Gardens (30 blocks) | 2% |
|------------------------------------|----|
| Palm Beach Gardens                 | 2% |
| Palm Beach                         | 3% |

## Avg. Time to Close Over Last 12 Months

| San Matera the Gardens (30 blocks) | 39 days |
|------------------------------------|---------|
| Palm Beach Gardens                 | 47 days |

Palm Beach

56 days