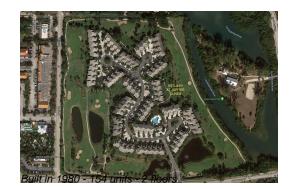

# Unit 3104 Fairway Dr N - Estuary at Jupiter Dunes

3104 Fairway Dr N - 2401-4508 Fairway Dr N, Jupiter, FL, Palm Beach 33477

## **Building Information**

| Number of units:                         | 154 |
|------------------------------------------|-----|
| Number of active listings for rent:      | 0   |
| Number of active listings for sale:      | 3   |
| Building inventory for sale:             | 1%  |
| Number of sales over the last 12 months: | 9   |
| Number of sales over the last 6 months:  | 9   |
| Number of sales over the last 3 months:  | 6   |
|                                          |     |