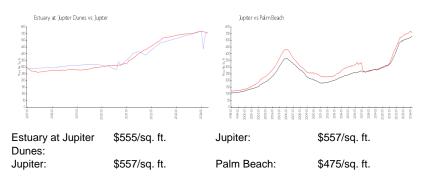

## **Inventory for Sale**

| Estuary at Jupiter Dunes | 2% |
|--------------------------|----|
| Jupiter                  | 3% |
| Palm Beach               | 3% |

### Avg. Time to Close Over Last 12 Months

| Estuary at Jupiter Dunes | 29 days |
|--------------------------|---------|
| Jupiter                  | 66 days |
| Palm Beach               | 56 days |