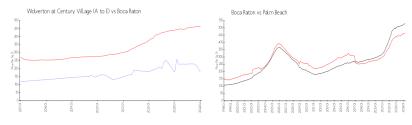

#### **Market Information**

Wolverton at Century \$179/sq. ft.

Boca Raton:

\$463/sq. ft.

Village (A to E): Boca Raton:

\$463/sq. ft.

Palm Beach: \$475/sq. ft.