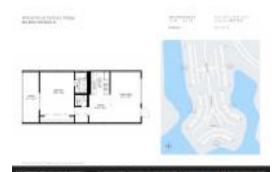

# Unit 4091 Wolverton E - Wolverton at Century Village (A to E)

4091 Wolverton E - 1081-4100 Wolverton E, Boca Raton, FL, Palm Beach 33434

#### **Unit Information**

 MLS Number:
 RX-10977362

 Status:
 Active

 Size:
 864 Sq ft.

 Bedrooms:
 1

Full Bathrooms: 1
Half Bathrooms: 1

 Parking Spaces:
 Assigned

 View:
 Lake