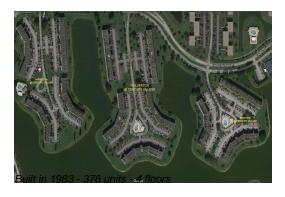

# **Building Information**

Number of units: 376
Number of active listings for rent: 0
Number of active listings for sale: 11
Building inventory for sale: 2%
Number of sales over the last 12 months: 13
Number of sales over the last 6 months: 7
Number of sales over the last 3 months: 5

#### **Building Association Information**

Century Village at Boca Raton Address: 19296 Lyons Rd, Boca Raton, FL 33434 Phone: +1 561-451-1211