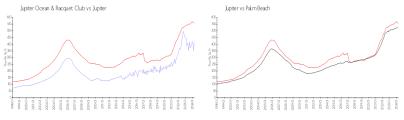

#### **Market Information**

Jupiter Ocean &

\$413/sq. ft.

Jupiter:

\$557/sq. ft.

Racquet Club: Jupiter:

\$557/sq. ft.

Palm Beach:

\$475/sq. ft.