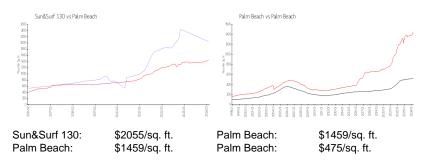

#### **Market Information**

## **Inventory for Sale**

| Sun&Surf 130 | 8% |
|--------------|----|
| Palm Beach   | 4% |
| Palm Beach   | 3% |