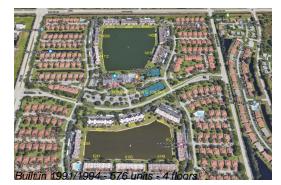

### **Building Information**

| Number of units:                         | 576 |
|------------------------------------------|-----|
|                                          | 0   |
| Number of active listings for rent:      |     |
| Number of active listings for sale:      |     |
| Building inventory for sale:             |     |
| Number of sales over the last 12 months: |     |
| Number of sales over the last 6 months:  |     |
| Number of sales over the last 3 months:  | 8   |
|                                          |     |