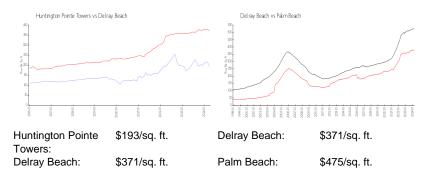

*

| Number of units:                         | 576 |
|------------------------------------------|-----|
|                                          | 0   |
| Number of active listings for rent:      |     |
| Number of active listings for sale:      |     |
| Building inventory for sale:             |     |
| Number of sales over the last 12 months: |     |
| Number of sales over the last 6 months:  |     |
| Number of sales over the last 3 months:  | 8   |
|                                          |     |

### **Building Association Information**

Huntington Pointe Association Inc 6251 North Oriole Boulevard Delray Beach, FL 33484 (561) 496-3801 Huntington Pointe II Association Inc Address: 6193 Pointe Regal Cir, Delray Beach, FL 33484 Phone: +1 561-495-5413

### **Market Information**



## **Inventory for Sale**

| Huntington Pointe Towers | 4% |
|--------------------------|----|
| Delray Beach             | 3% |
| Palm Beach               | 3% |







Huntington Pointe Towers Delray Beach Palm Beach 42 days 54 days 56 days