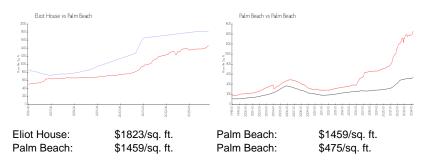

# **Market Information**

#### **Inventory for Sale**

| Eliot House | 0% |
|-------------|----|
| Palm Beach  | 4% |
| Palm Beach  | 3% |

## Avg. Time to Close Over Last 12 Months

| Eliot House | 52 days |
|-------------|---------|
| Palm Beach  | 81 days |
| Palm Beach  | 56 days |