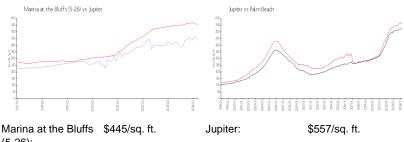

#### **Market Information**

(5-26):

Jupiter: \$557/sq. ft. Palm Beach:

\$475/sq. ft.