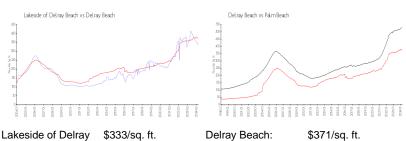

## **Market Information**

Lakeside of Delray \$333/sq. ft.

Beach:

Delray Beach: Palm Beach: \$475/sq. ft. \$371/sq. ft.