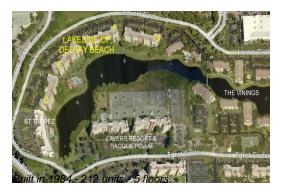

### **Building Information**

Number of units: 212 Number of active listings for rent: 10 Number of active listings for sale: 7 Building inventory for sale: 3% Number of sales over the last 12 months: Number of sales over the last 6 months: Number of sales over the last 3 months:

## **Building Association Information**

Lakeside of Delray Beach 1915 Lavers Circle Suite E-106 Delray Beach FL 33444 (561) 278-8558

http://lakeside-delraybeach.com/