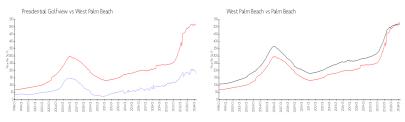

#### **Market Information**

Presidential Golfview:

\$180/sq. ft.

West Palm Beach: \$511/sq. ft.

West Palm Beach: \$511/sq. ft.

Palm Beach: \$475/sq. ft.