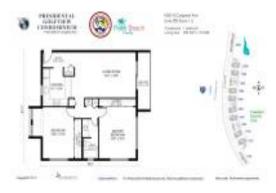

# Unit 1920 N Congress Ave # 105 - Presidential Golfview

1920 N Congress Ave # 105 - 1700 N Congress Ave, West Palm Beach, FL, Palm Beach 33401

#### **Unit Information**

 MLS Number:
 RX-10977685

 Status:
 Active

 Size:
 850 Sq ft.

 Bedrooms:
 2

 Full Bathrooms:
 1

 Half Bathrooms:
 0

Parking Spaces: