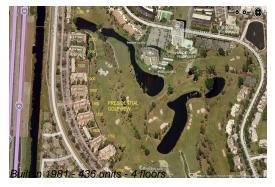

### **Building Information**

Number of units: 436
Number of active listings for rent: 0
Number of active listings for sale: 9
Building inventory for sale: 2%
Number of sales over the last 12 months: 18
Number of sales over the last 6 months: 9
Number of sales over the last 3 months: 5