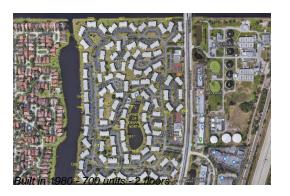

 Valuated PPSF:
 \$164

The above valuated price is a baseline figure that does not take into account any specific renovation, upgrade, split, merge, or deterioration of the unit.

Number of units: 700
Number of active listings for rent: 0
Number of active listings for sale: 26
Building inventory for sale: 3%
Number of sales over the last 12 months: 31
Number of sales over the last 6 months: 19
Number of sales over the last 3 months: 11

### **Building Association Information**

Pines of Delray North Association Inc Address: 1431 NW 18th Ave, Delray Beach, FL 33445 Phone: +1 561-278-1212

https://www.pinesnorthofdelray.com/Page/23