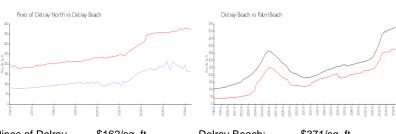

#### **Market Information**

Pines of Delray \$162/so North:

Delray Beach:

\$162/sq. ft. \$371/sq. ft.

Delray Beach:

\$371/sq. ft.

Palm Beach: \$475/sq. ft.